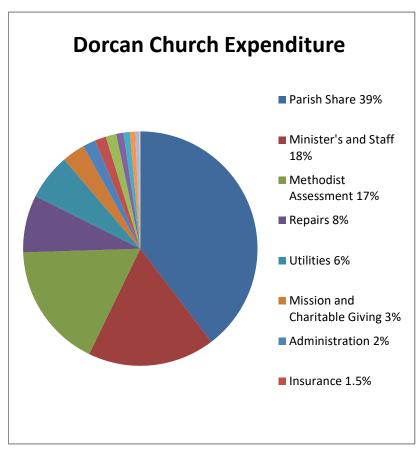

|
| Staff Wages (20%) Manager & Cleaning<br>Church maintenance - St. Tim's<br>Church running - Electricity - St. Tim's<br>Church running - Gas - St. Tim's<br>Hall running - maintenance - St. Tim's<br>Administration Charge (20%)                  | 3,009<br>-<br>338<br>1,189<br>2,768<br>451                        | 4,301<br>7<br>319<br>571<br>787<br>414                            |
| Excess/(Deficit) of Income Over Expenditure                                                                                                                                                                                                      | (7,435)                                                           | (6,399)                                                           |





Charts Page 12

# **Foot Notes**

| Foot notes                                                                                                                                                                                                                                                                                                                                                                                                                                                                             | 2022<br>£                                                                  | 2021<br>£                                                                        |
|--------------------------------------------------------------------------------------------------------------------------------