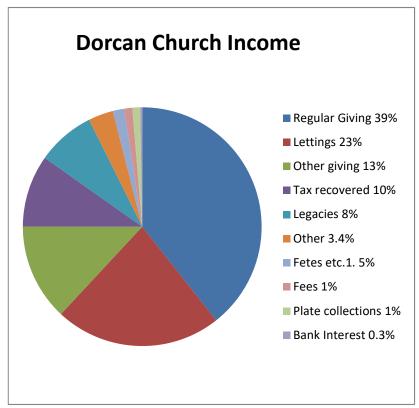

|
| Staff Wages (20%) Manager & Cleaning<br>Church maintenance - St. Tim's<br>Church running - Electricity - St. Tim's<br>Church running - Gas - St. Tim's<br>Hall running - maintenance - St. Tim's<br>Administration Charge (20%)                  | 3,009<br>-<br>338<br>1,189<br>2,768<br>451                        | 4,301<br>7<br>319<br>571<br>787<br>414                            |
| Excess/(Deficit) of Income Over Expenditure                                                                                                                                                                                                      | (7,435)                                                           | (6,399)                                                           |





Charts Page 12

# **Foot Notes**

| Foot notes                                                                                                                                                                                                                                                                                                                                                                                                                                                                             | 2022<br>£                                                                  | 2021<br>£                                                                        |
|------------------------------------------------------------------------------------------------------------------------------